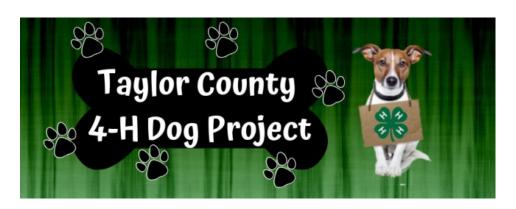

## **Project Information**

Upcoming Events

**Event:** Meet & Greet

When: Sunday, May 19th

**Time:** 4-6:00 p.m.

Where: Extension Building Parking Lot (925 Donald Street)

If you would like to bring your dog(s), leashes, potty baggies, proof of vaccination; we will then hike the trail and have a tailgate potluck. This is a chance to meet everybody in the

project and learn a trick to train your dog.

Rain Date: Wednesday, May 22nd at Renzoni's 5pm

Dog Project Trainings starts 6:00 p.m. on Wednesday, May 22nd and 29th at Renzoni's (N5991 Settlement Drive, Medford—in the dog training building). June 5th, 12th, 19th, 26th, July 3rd, 10th and 17th at the Fairgrounds in the Swine/Sheep building at 5:45 p.m.

Tentative Dog Competition is Saturday, July 20th. Taylor County Fair is July 25-28th.

Questions? Call Jeanine Renzoni at 715-748-4248.