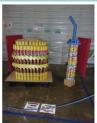

### CAN SCULPTURE TEAM COMPETITION

Gather friends/co-workers to start planning your sculpture ideas for the 10th Annual Taylor County Fair Can Sculpture Contest!

#### WHERE:

Taylor County Fairgrounds

#### SET UP:

Wednesday, July 24 5 pm - 8 pm & Thursday, July 25 8 am - 5 pm

#### JUDGING:

Thursday, July 25 5:30 pm

#### TAKE DOWN:

Sunday, July 28 Starting at 5:30 pm

All cans & food items donated to Taylor County food pantries after the competition!

#### AWARDS:

Best in Show Most Original Idea Most Colorful Most Cans Used Best Represents Fair Theme, "The Most Wonderful Time of the Year" Crowd Favorite

#### ENTRY DEADLINE:

Space is limited, sign up now to reserve your spot! The Taylor County Food Resource Group presents...

Taylor County Fair

10th Annual Can Sculpture Contest

Taylor County Fair Can Sculpture Contest

For Rules and Entry Form Contact:

Cathy Retzer 715-748-4806

Email: cathyretzer@gmail.com