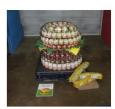

### CAN SCULPTURE TEAM COMPETITION

Gather friends/co-workers to start planning your sculpture ideas for the 10th Annual Taylor County Fair Can Sculpture Contest!

#### AWARDS:

Best in Show Most Original Idea Most Colorful Most Cans Used Best Represents Fair Theme, "The Most Wonderful Time of the Year" Crowd Favorite

#### ENTRY DEADLINE:

Space is limited, sign up now to reserve your spot! The Taylor County Food Resource Group presents...

Taylor County Fair

10th Annual Can Sculpture Contest

Taylor County Fair Can Sculpture Contest